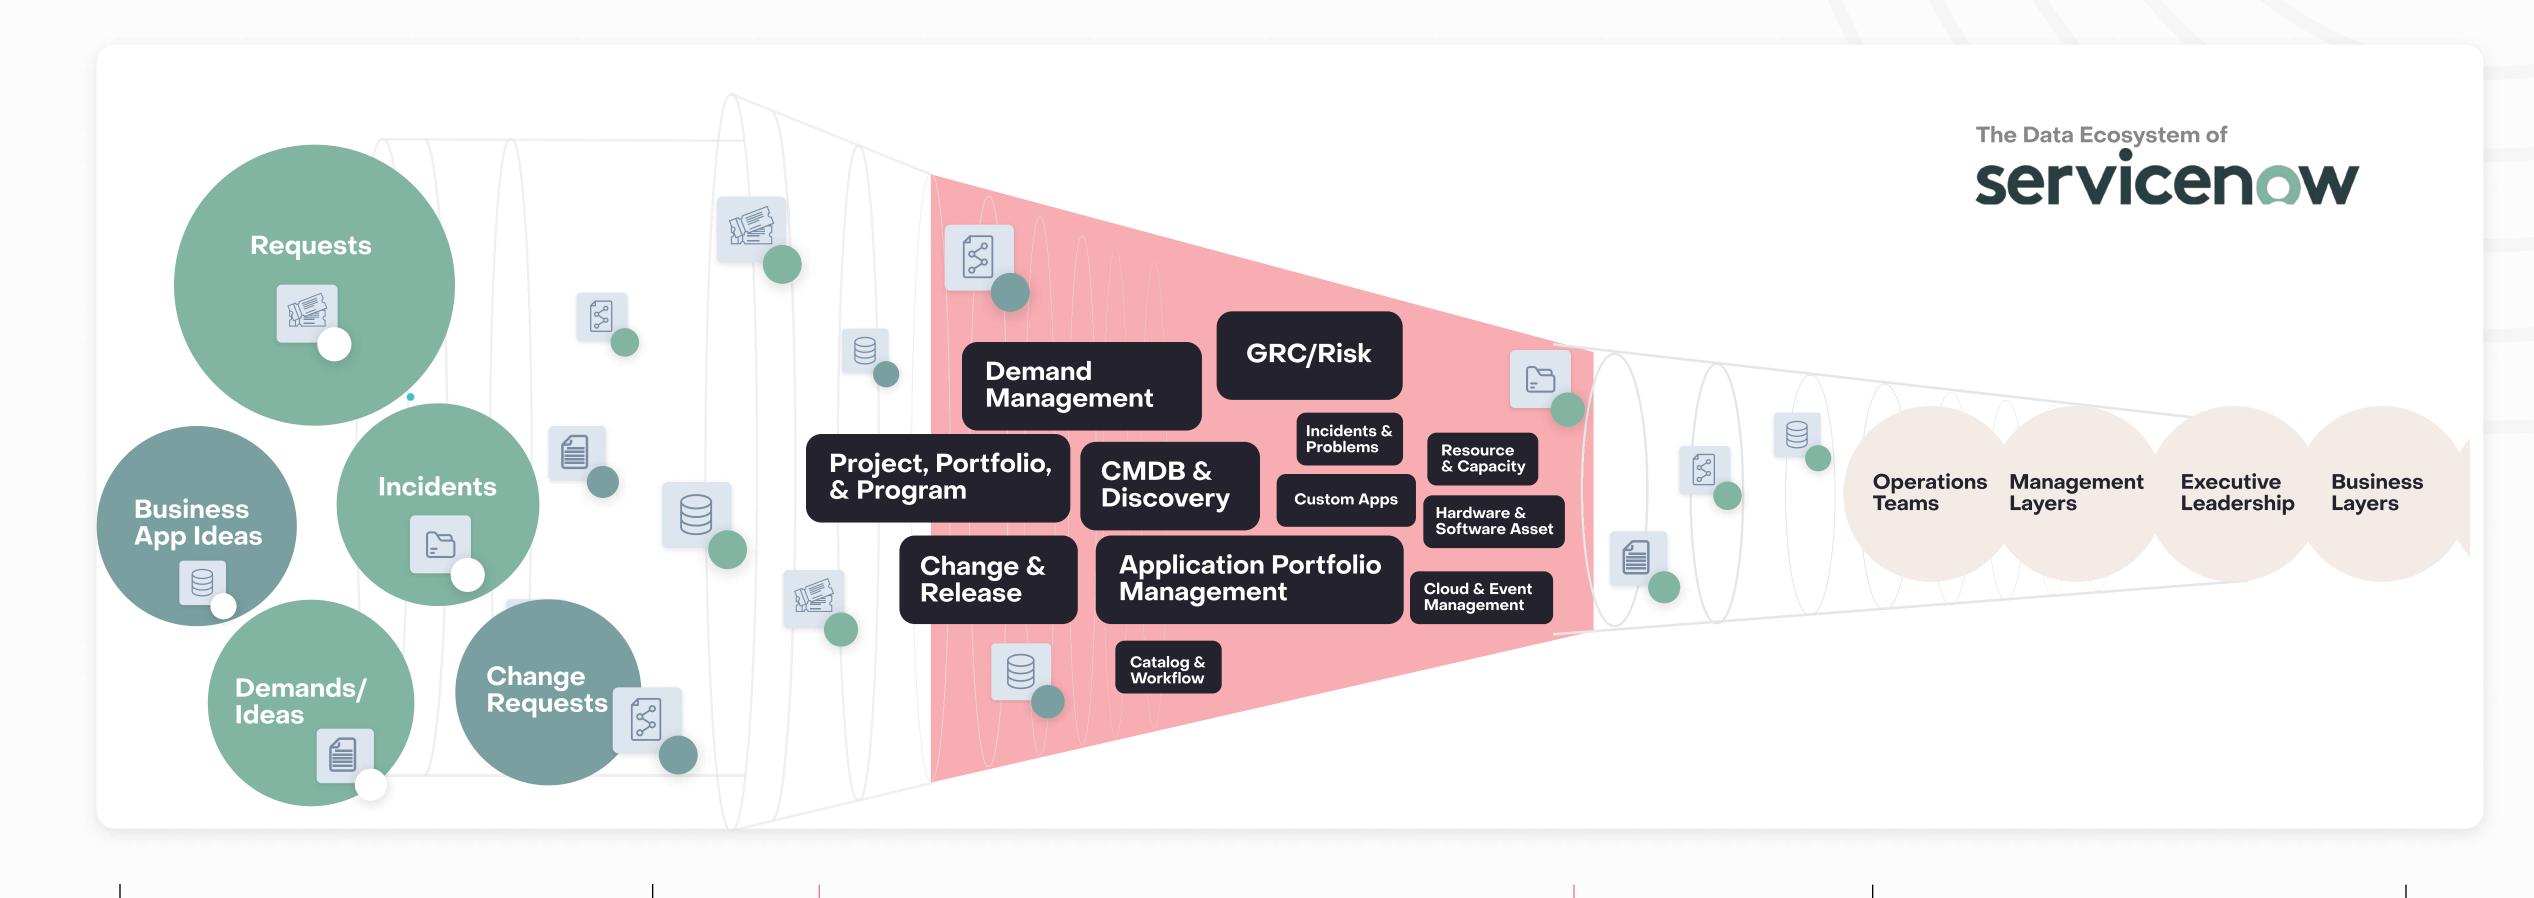

### Large data volumes with complex flows for different processes.

The ServiceNow footprint has been expanding rapidly in every organization, and the volume and types of data that customers encounter have significantly increased. Telling your data story to a growing audience with different expectations is becoming more critical for global businesses to make important decisions across the board.

**Data Input** 

**Business Stakeholders** 

**Data Audience** 