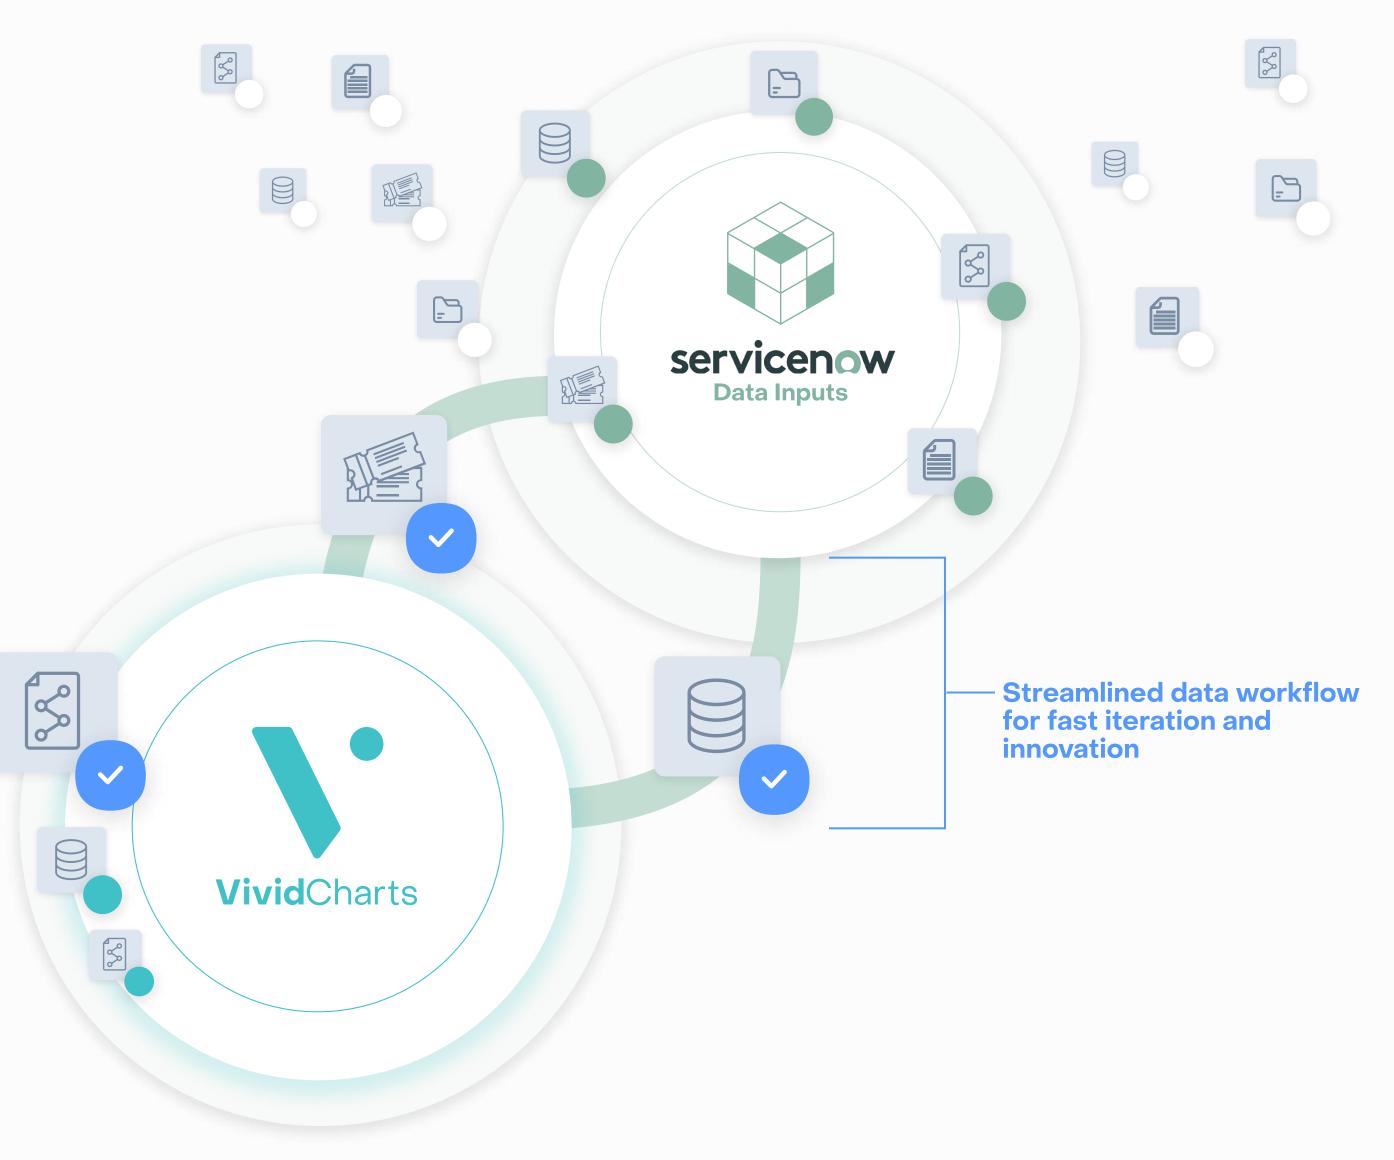

### Large data volumes with complex flows for different processes.

The ServiceNow footprint has been expanding rapidly in every organization, and the volume and types of data that customers encounter have significantly increased. Telling your data story to a growing audience with different expectations is becoming more critical for global businesses to make important decisions across the board.

#### No room for fast iterations and data innovation.

X

Temporary solutions to data reporting like Excel, PowerPoint, BI team, and others have become the norm. However, these makeshift solutions are often the last resort, sacrificing efficiency and style for convenience while leaving little to no room for fast iterations and data innovation.

#### Stunning and elegant data was just the start.

VividCharts entered the scene with a flexible chart library that allowed us to go where our customers needed us most in addressing these stopgap solutions. Furthermore, many of the biggest needs of our customers went beyond just report building. Teams actually need to engage with their data as an organization.

#### Now all your data is always engaging – automatically

ServiceNow houses the first-ever Data Engagement Platform, built by VividCharts. VividCharts powers everything from creation ability to engagement layers creating an almost magnetic draw to ServiceNow for both current and new stakeholders.