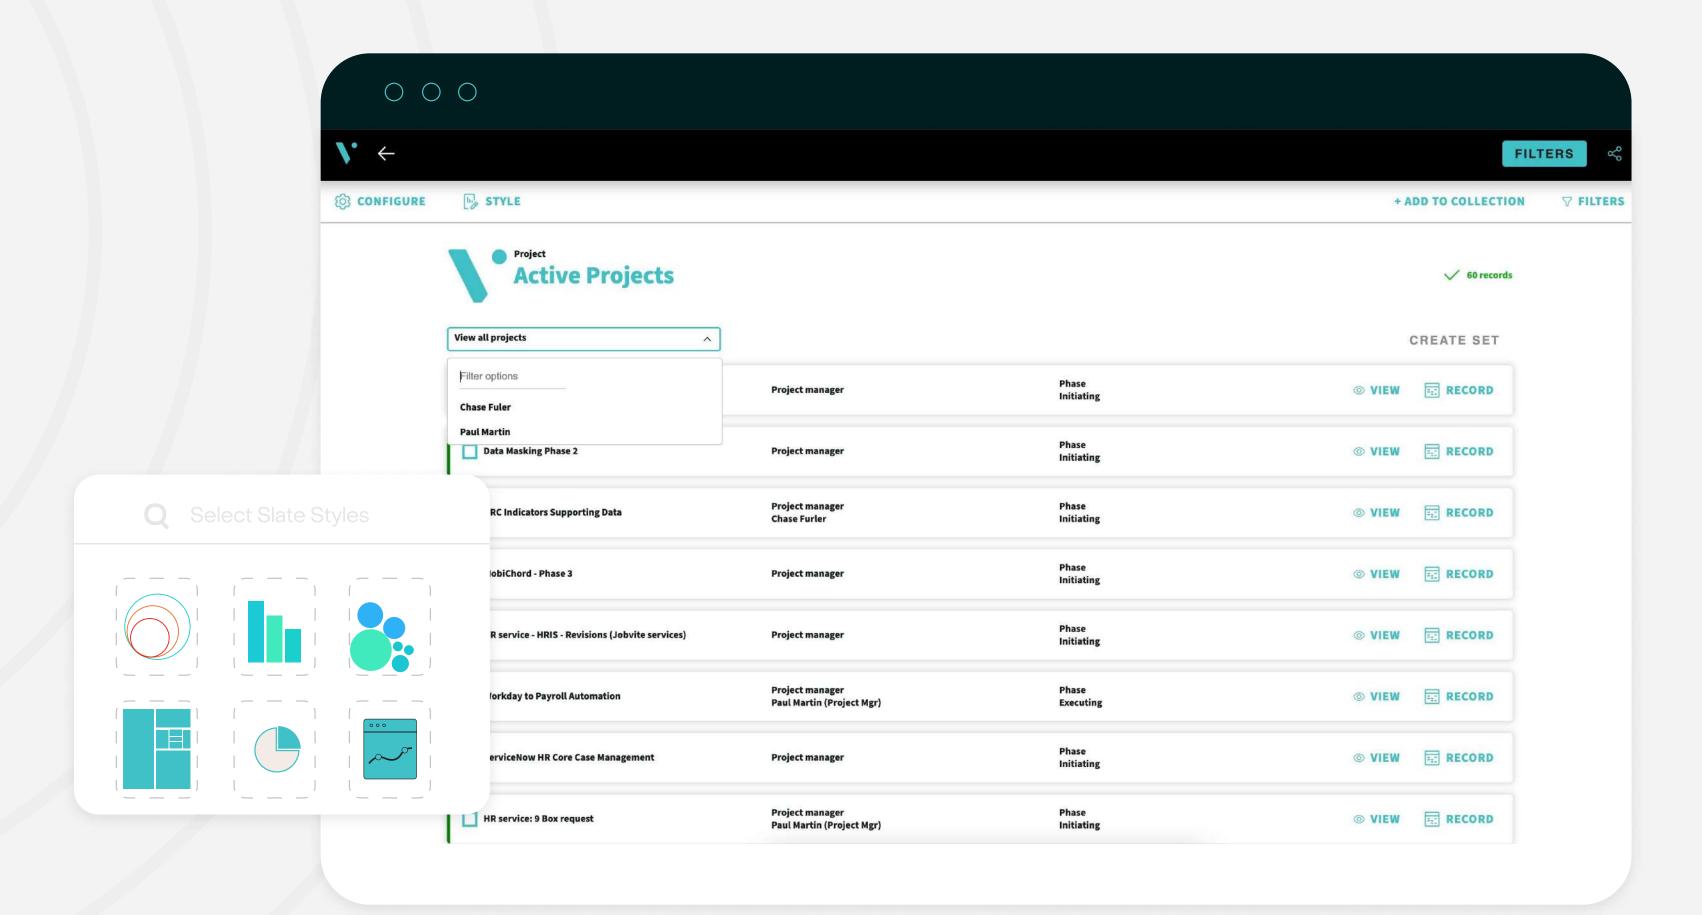

#### Magnetic data engagement solutions

From slide deck presentations, executive reports, and unique data visualizations, to large-scale production of templated reports— VividCharts makes it possible to create data experiences that save teams time without sacrificing style or flexibility. Get onboard with VividCharts, the data engagement platform for ServiceNow, and make your data work for you.

Creation

•Drag & Drop

•Flexible Charts

•Easy Styling

Distribution

•Collections

•Easy Sharing & Export

•Full Screen Viewer

Engagement Layer

•Summaries

•Slide Decks

•Filtering

VividCharts is the Data Engagement Platform for ServiceNow

VividCharts