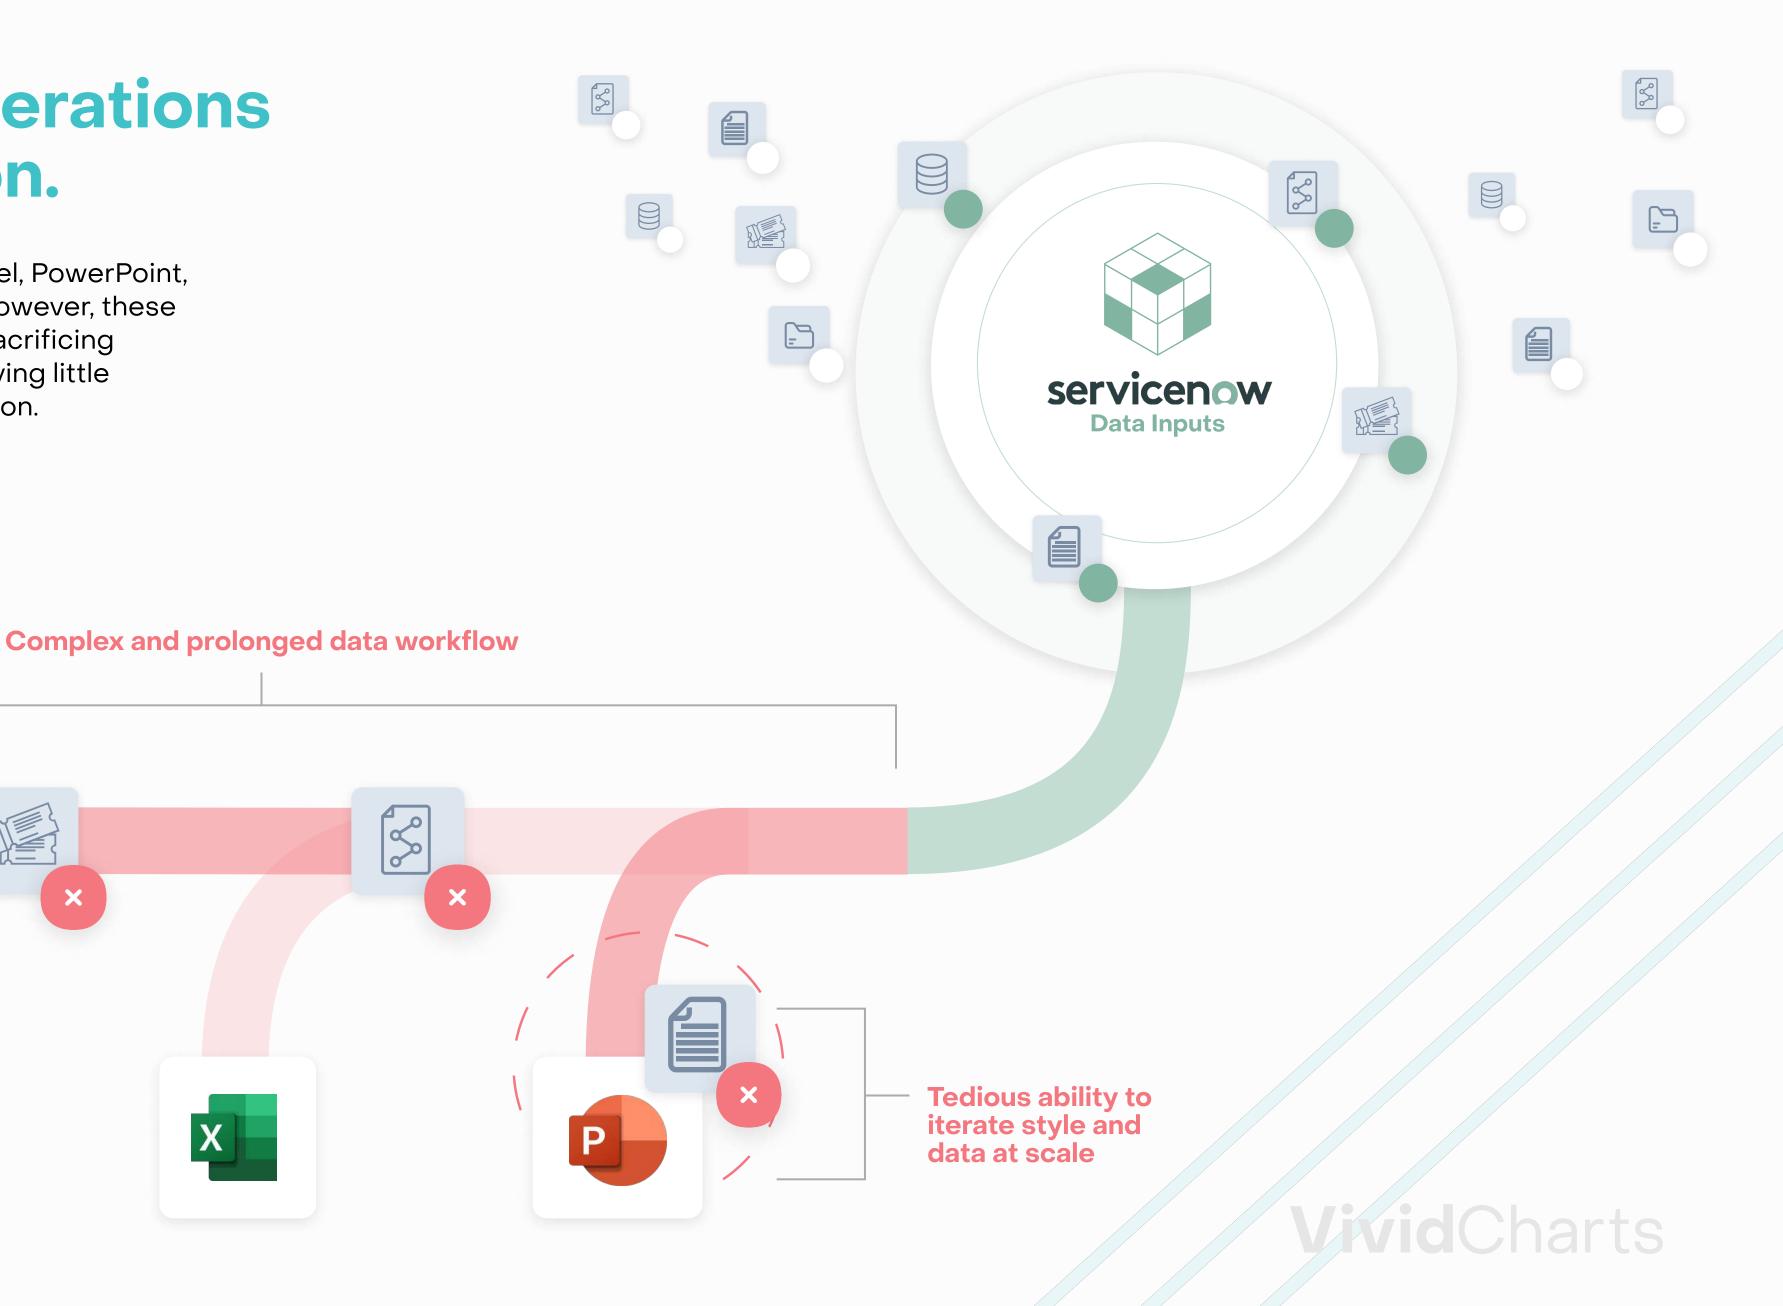

#### No room for fast iterations and data innovation.

X

Temporary solutions to data reporting like Excel, PowerPoint, BI team, and others have become the norm. However, these makeshift solutions are often the last resort, sacrificing efficiency and style for convenience while leaving little to no room for fast iterations and data innovation.

#### Now all your data is always engaging – automatically

ServiceNow houses the first-ever Data Engagement Platform, built by VividCharts. VividCharts powers everything from creation ability to engagement layers creating an almost magnetic draw to ServiceNow for both current and new stakeholders.